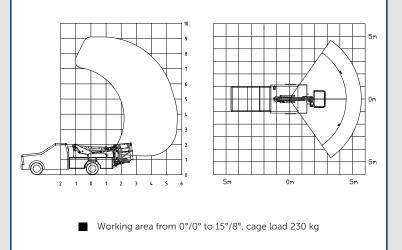

# Technical specifications\*

| Max. working height:      | 9.1 m   |
|---------------------------|---------|
| Max. horizontal outreach: | 5.7 m   |
| Cage load capacity:       | 230 kg  |
| Total weight:             | 8250 kg |
| Platform rotation:        | 2x55°   |
| Safe working angle:       | 2°/5°   |
| Isolation:                | 1000V   |

#### Diagrams