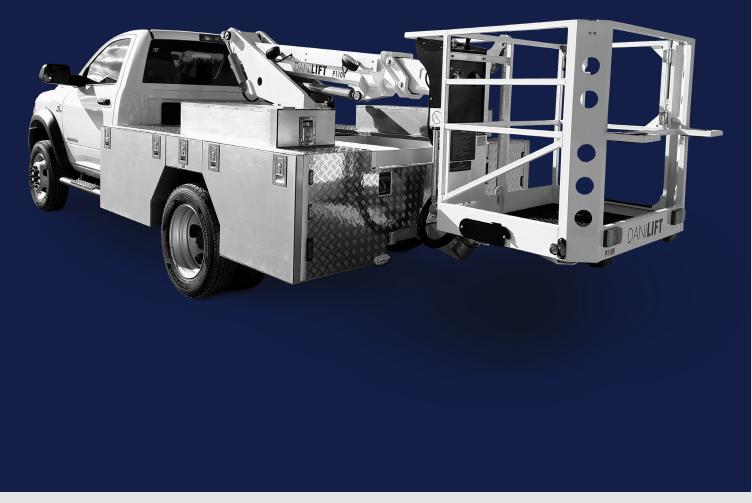

# Specially built telescopic platform for underground work mounted on Dodge Ram

P110V

## Description

The P110V mounted on Dodge Ram is a truly unique Danilift product.

This platform is one-of-a-kind. It is specially developed for underground work, with a total weight of 8.25 tons. This platform has no outriggers, but a tilting device instead which ensures easy movement. An ultrasonic sensor protects the operator while working underground, and a protective disc prevents stones from blocking the tyres.